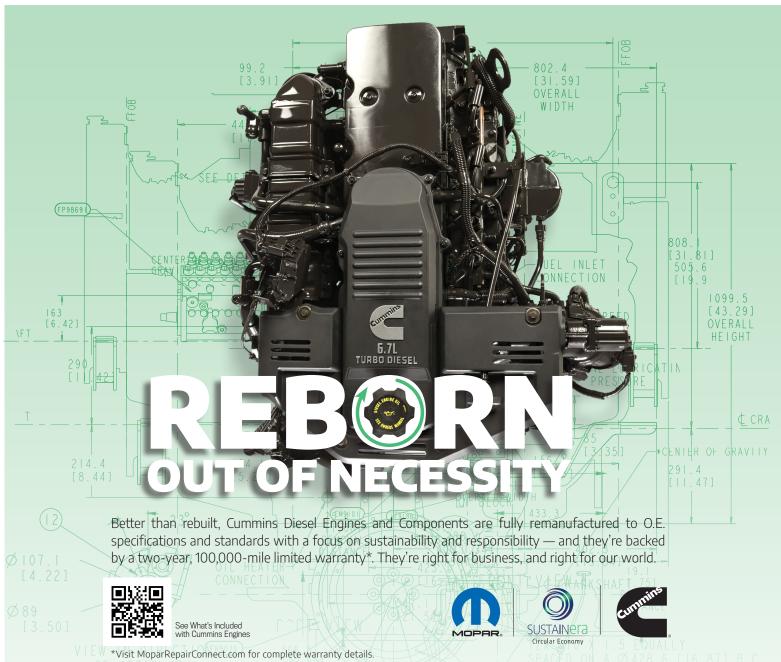

#### **Covers:**

► Cummins Diesel "Running Complete" 6.7L & 5.9L Engines

#### **Covers:**

- ▶ Cummins Diesel Long Blocks
- ▶ Cummins Diesel Short Blocks
- ▶ Cummins Diesel Cylinder Heads
- ▶ Cummins Diesel Engine Components

For more information on specific SUSTAINera Parts warranties, visit: www.MoparRepairConnect.com/warranty