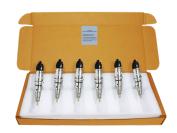

## **MAXIMIZED PRECISION**

SUSTAINera Reman **Cummins Fuel Injectors** 

## THE SUSTAINERA REMAN ADVANTAGE

- O.E. remanufactured injectors (not aftermarket remans)
- Built to original O.E. specifications with O.E. components
- Completely disassembled and cleaned
- 100% requalified to O.E. specifications or replaced
- Barrels matched to tight tolerances
- Precise calibration guarantees accuracy
- Peak performance and improved fuel economy
- 1-Year/Unlimited-Mileage Limited Warranty with no commercial exclusions
- Available in bundles of six