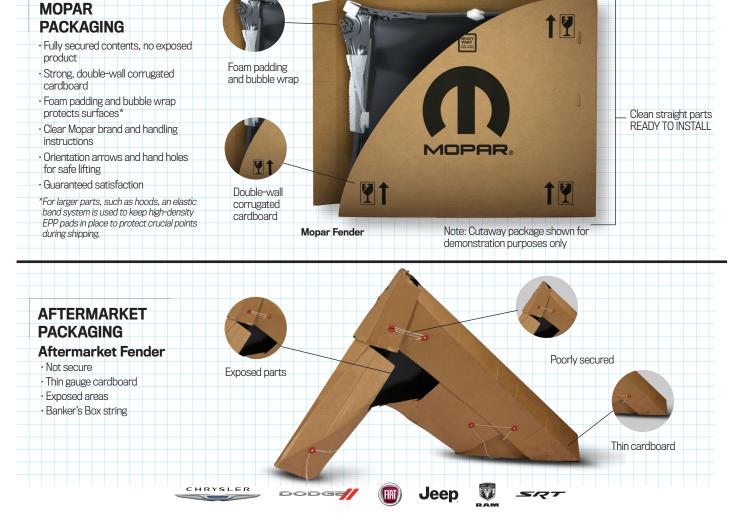

## Here's our wrap on packaging

Mopar, packaging specifications require parts to be secure and completely protected to ensure the dimensional accuracy of every part.

Even if the aftermarket fender offered accurate dimensions, which reverse engineering and substandard materials and processes won't allow, aftermarket packaging is not designed to adequately protect the part during shipping and delivery.

The results are clear. Only authentic Mopar Collision Parts offer factory-engineered fit, finish and performance in every part we sell. Always get the Mopar Difference. Ask for Protection you can trust - Mopar.